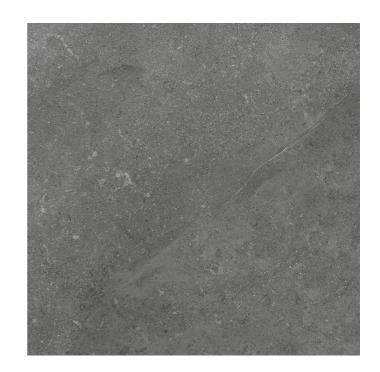

#### OMNIFORM CHARCOAL MATT TILE

### 1256619 | 450x450mm

| Range Name                   | Omniform    |
|------------------------------|-------------|
| Colour                       | Charcoal    |
| Surface Finish               | Matt        |
| Exclusive to Beaumonts       | Yes         |
| Country of Origin            | CHN         |
| Undulation                   | Flat        |
| Wear Rating                  | 3           |
| Slip Rating                  |             |
| Variation                    | V3          |
| Tile Type                    | Monocottura |
| Tile Thickness               | 8.5mm       |
| Edge                         | Pressed     |
| Number of Faces              | 8           |
| Pieces Per Pack              | 5           |
| Pieces Per Sqm               | 4.94        |
| Weight Per Sqm               | 17.78kg     |
| Wet Barefoot Ramp Test       |             |
| Light Reflectance Value      | NA          |
| % Crystalline Silica Content | 32.0%       |
| Porosity                     | > 3% <= 6%  |
|                              |             |