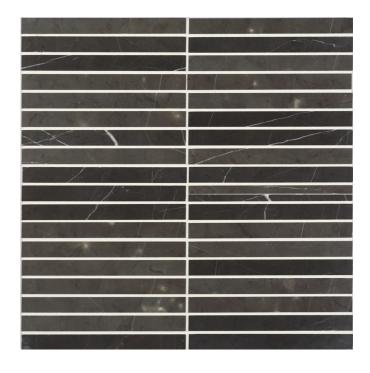

## PERSIAN BLUE HONED MOSAIC

## 165643 305x305mm

| Colour                 |                   |
|------------------------|-------------------|
| Surface Finish         | Honed             |
| Country of Origin      | CHN               |
| Undulation             | Flat              |
| Slip Rating            | No Classification |
| Tile Type              | No Classification |
| Tile Thickness         | 8mm               |
| Edge                   | No Classification |
| Wet Barefoot Ramp Test | NA                |
|                        |                   |