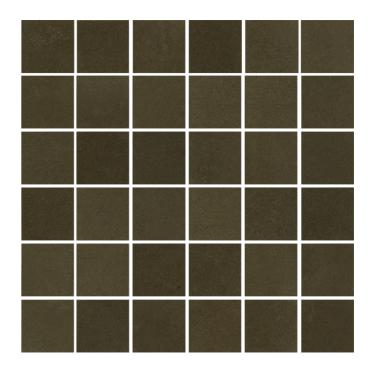

## BLUE STONE POLISHED MOSAIC

165342 | 305x305mm

| Polished Unsealed |
|-------------------|
| CHN               |
| Flat              |
| No Classification |
| No Classification |
| 8mm               |
| No Classification |
| NA                |
|                   |