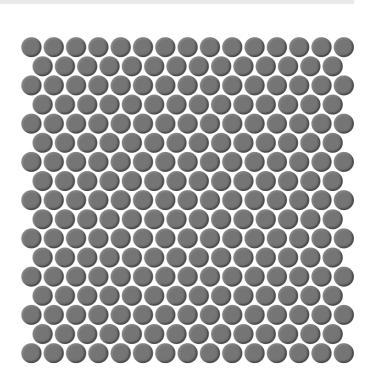

## MOD PENNY ROUND GREY MATT MOSAIC TILE

## 1235741 309x315mm

| Range Name                   | Mod               |
|------------------------------|-------------------|
| Colour                       | Grey              |
| Surface Finish               | Matt              |
| Country of Origin            | CHN               |
| Undulation                   | Flat              |
| Wear Rating                  | 4                 |
| Slip Rating                  |                   |
| Variation                    | V1                |
| Tile Type                    | GL-Porc           |
| Tile Thickness               | 6mm               |
| Edge                         | No Classification |
| Number of Faces              | 1                 |
| Pieces Per Pack              | 20                |
| Pieces Per Sqm               | 10.27             |
| Weight Per Sqm               | 9.97kg            |
| Wet Barefoot Ramp Test       |                   |
| Light Reflectance Value      | NA                |
| % Crystalline Silica Content | 30.5%             |
| Porosity                     | <= 0.5%           |
|                              |                   |