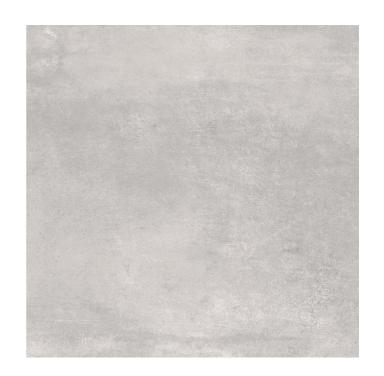

#### BELGA GREY EXTRA TEXTURED TILE

### 1201907 | 600x600mm

| Range Name                   | Belga        |
|------------------------------|--------------|
| Colour                       | Grey         |
| Surface Finish               | Textured     |
| Exclusive to Beaumonts       | Yes          |
| Country of Origin            | AUS          |
| Undulation                   | Flat         |
| Wear Rating                  | 4            |
| Slip Rating                  | P5           |
| Variation                    | V2           |
| Tile Type                    | GL-Vit       |
| Tile Thickness               | 9mm          |
| Edge                         | Pressed      |
| Number of Faces              | 8            |
| Pieces Per Pack              | 4            |
| Pieces Per Sqm               | 2.78         |
| Weight Per Sqm               | 19.97kg      |
| Wet Barefoot Ramp Test       | NA           |
| Light Reflectance Value      | 37.2         |
| % Crystalline Silica Content | 15-25%       |
| Porosity                     | > 0.5% <= 3% |
|                              |              |