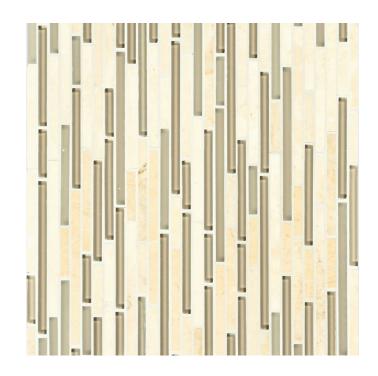

## VANILLA BULLET MOSAIC

165601 305x305mm

| 165601 305x305mm             |                   |
|------------------------------|-------------------|
| Range Name                   |                   |
| Colour                       |                   |
| Surface Finish               | Various           |
| Country of Origin            | CHN               |
| Undulation                   | Flat              |
| Slip Rating                  | No Classification |
| Variation                    |                   |
| Tile Type                    | No Classification |
| Tile Thickness               | 8mm               |
| Edge                         | No Classification |
| Number of Faces              |                   |
| Pieces Per Pack              |                   |
| Pieces Per Sqm               |                   |
| Weight Per Sqm               |                   |
| Wet Barefoot Ramp Test       | NA                |
| Light Reflectance Value      |                   |
| % Crystalline Silica Content |                   |
| Porosity                     |                   |