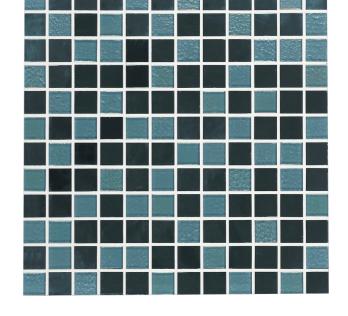

## ARTMIRROR AQUA MOSAIC

1007316 | 300x300mm

| Various           |
|-------------------|
| Yes               |
| CHN               |
| Flat              |
| No Classification |
| No Classification |
| 8mm               |
| No Classification |
| NA                |
|                   |