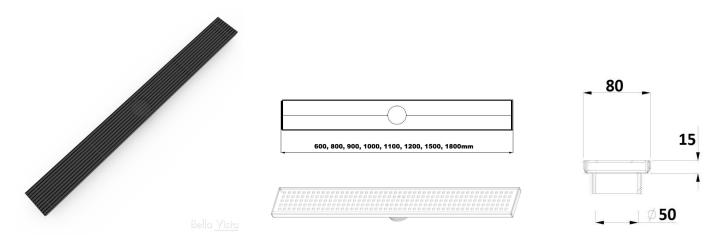

## Specifications:

| Style       | Linear Pattern 600mm Shower Grate                                    |
|-------------|----------------------------------------------------------------------|
| Material    | 304 Grade stainless steel                                            |
| Finish      | Electrostatic black finish                                           |
| Dimensions  | 600mm (I) x 80mm (w) x 15mm (d)*                                     |
| Outlet Size | 50mm                                                                 |
| Details     | Suitable for commercial and residential                              |
|             | Interchangeable grate covers                                         |
|             | Watermark approved                                                   |
|             | Available in 600, 800, 900, 1000, 1100, 1200, 1500 and 1800mm length |
|             | * Depth is for drain body and does not include outlet                |
| Warranty    | 12-month warranty (refer to <u>bella-vista.net.au</u> for details)   |