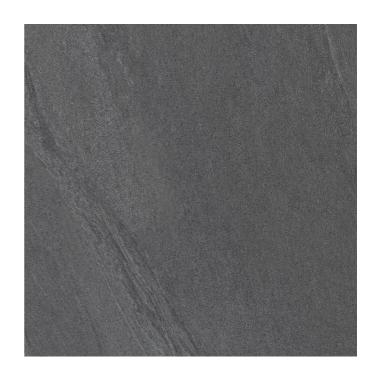

#### ALPINE CHARCOAL STRUCT TEXTURED TILE

#### 1231213 | 597x597mm

| Range Name                   | Alpine     |
|------------------------------|------------|
| Colour                       | Charcoal   |
| Surface Finish               | Textured   |
| Exclusive to Beaumonts       | Yes        |
| Country of Origin            | IND        |
| Undulation                   | Structured |
| Wear Rating                  | 4          |
| Slip Rating                  | P4         |
| Variation                    | V3         |
| Tile Type                    | CB-Porc    |
| Tile Thickness               | 9.8mm      |
| Edge                         | Rect       |
| Number of Faces              | 16         |
| Pieces Per Pack              | 4          |
| Pieces Per Sqm               | 2.81       |
| Weight Per Sqm               | 21.88kg    |
| Wet Barefoot Ramp Test       | NA         |
| Light Reflectance Value      |            |
| % Crystalline Silica Content | 30-40      |
| Porosity                     | <= 0.5%    |
|                              |            |