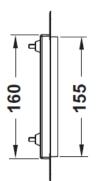

## **Recessed Frame**

| White -  | 9.240.646 |
|----------|-----------|
| Black -  | 9.240.647 |
| Chrome - | 9.240.649 |

Suitable for use with: All TECE Cisterns TECEloop Glass Push Plates TECEsquare Glass Push Plates