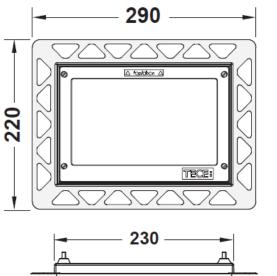

## **Recessed Frame**

| White -  | 9.240.646 |
|----------|-----------|
| Black -  | 9.240.647 |
| Chrome - | 9.240.649 |

Suitable for use with: All TECE Cisterns TECEloop Glass Push Plates TECEsquare Glass Push Plates