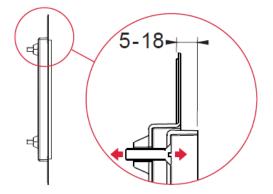

Sheeting Requirements (<u>**Prior to tiling**</u>): 25mm non flex board

Tile Adjustment depth: 5 - 18mm

Note: Flush mount kit <u>**MUST**</u> be installed prior to tiling to achieve flush mount push plate