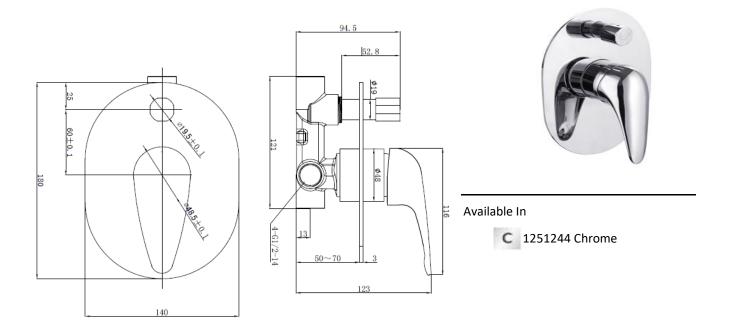

| SPECIFICATIONS |                                                         |
|----------------|---------------------------------------------------------|
| SKU            | 1251244/Arial Wall/Shower with Divertor Mixer<br>Chrome |
| WELS Info      | N/R                                                     |
| Cartridge      | Sedar - Spain                                           |
| Water Pressure | Minimum Pressure 150KPA  Maximum Pressure 500KPA        |
| Warranty       | Cartridge: 10 Yrs Labour: 1 Yr                          |