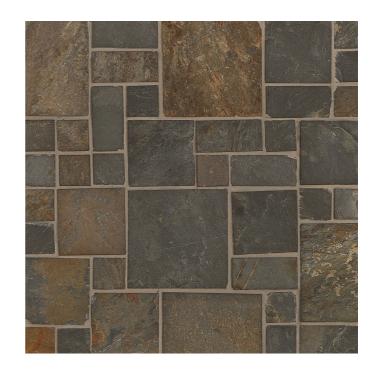

## COTTAGE SLATE ASHLAR SMALL MOSAIC

189517 | 305x305mm

| Range Name                  |                   |
|-----------------------------|-------------------|
| Colour                      |                   |
| Surface Finish              | Honed             |
| Country of Origin           | CHN               |
| Undulation                  | Flat              |
| Slip Rating                 | No Classification |
| Variation                   |                   |
| Tile Type                   | No Classification |
| Tile Thickness              | 10mm              |
| Edge                        | No Classification |
| Number of Faces             |                   |
| Pieces Per Pack             | 3                 |
| Pieces Per Sqm              |                   |
| Weight Per Sqm              |                   |
| Wet Barefoot Ramp Test      | NA                |
| Light Reflectance Value     |                   |
| % Crystalline Silica Conter | nt                |
| Porosity                    |                   |