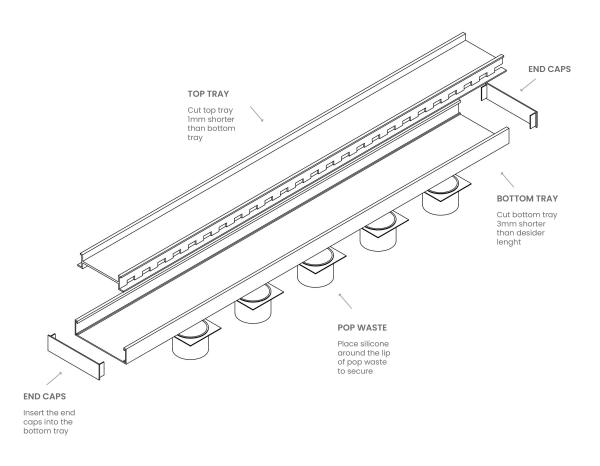

## **CUTTING INSTRUCTIONS AND INSTALLATION**

For ease of cutting Lauxes grates, we recommend using a compound mitre saw fitted with a multi-material cutting blade 80 tooth or more. We also recommend using a Lauxes TCT hole saw to drill the hole for the waste outlet.

- 1. Cut the bottom tray 3mm shorter than desired length to allow end caps to be fitted.
- 2. Cut the top grate 1mm shorter than the bottom tray to allow for easy roll-in of top grate and tidy fit.

- 3. Using a suitable size Lauxes hole saw for your pop waste, drill out the hole at the required position to align with the waste pipe in the floor.
- 4. Insert the end caps into bottom tray and secure with a bead of silicone on the outside of tray.
- 5. Place silicone around the lip of the pop waste and secure to the underside of bottom tray at the recently drilled hole.
- \* During installation use a template to ensure the grate does not come in contact with any wet cement based products.