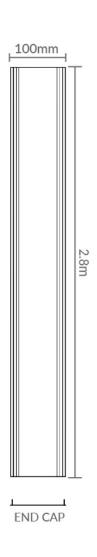

## **PRODUCT SPECIFICATIONS**

| Product      | Midnight Tile Insert Plus (MTIP)                                                                                                                                                                                           |
|--------------|----------------------------------------------------------------------------------------------------------------------------------------------------------------------------------------------------------------------------|
| Code         | 1241316                                                                                                                                                                                                                    |
| Colour       | Midnight Black                                                                                                                                                                                                             |
| Length       | 2.8m                                                                                                                                                                                                                       |
| Width        | 100mm                                                                                                                                                                                                                      |
| Depth        | 35mm                                                                                                                                                                                                                       |
| Material     | Anodised Aluminium                                                                                                                                                                                                         |
| Applications | Indoor and Outdoor                                                                                                                                                                                                         |
| Features     | <ul> <li>Perfect for large format tiles such as travertine or stone</li> <li>Recommended for outdoor usage</li> <li>Suitable for tiles up to 18mm thick</li> <li>Lifetime Rustproof Warranty</li> <li>UV Stable</li> </ul> |