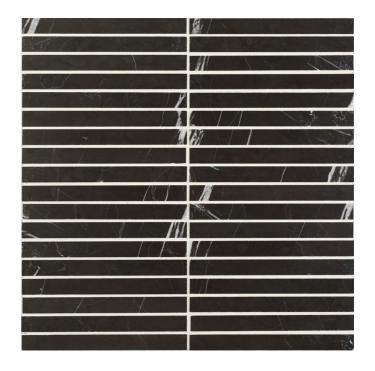

## PERSIAN BLUE POLISHED MOSAIC

165642 | 305x305mm

| Polished Unsealed |
|-------------------|
| CHN               |
| Flat              |
| No Classification |
| No Classification |
| 8mm               |
| No Classification |
| NA                |
|                   |