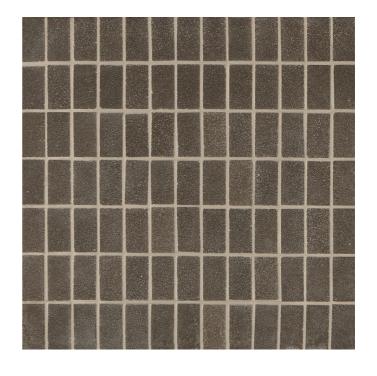

## MAGMA ASH BASALT NATURAL PRODUCT STICKS HONED MOSAIC (PKT4)

189516 | 305x305mm

| Range Name                   | Magma   |
|------------------------------|---------|
| Colour                       | Ash     |
| Surface Finish               | Honed   |
| Country of Origin            | CHN     |
| Undulation                   | Flat    |
| Slip Rating                  | NA      |
| Tile Type                    | Stone   |
| Tile Thickness               | 10mm    |
| Edge                         | NA      |
| Pieces Per Pack              | 1       |
| Pieces Per Sqm               | 2.69    |
| Weight Per Sqm               | 74.19kg |
| Wet Barefoot Ramp Test       | NA      |
| % Crystalline Silica Content | 49.70%  |