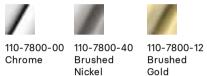

SPECIFICATIONS







Brushed Gold

## INFORMATION

**Temperature Rating** 1 - 55°C

**Pressure Rating** 150 - 500kPa



## MAINTENANCE AND CARE:

- All surfaces should be cleaned with mild liquid detergent or soap and water.
- Do not use cream cleaners or citrus based cleaning products, as they are abrasive.
- Use of unsuitable cleaning agents may damage the surface.
- Any damage caused in this way will not be covered by warranty.

Please visit https://www.phoenixtapware.com.au/warranty to view the full warranty







While we aim to ensure the specifications shown are correct at time of printing, Phoenix Tapware reserves the right to make modifications without prior notice. Always use the physical product measurements for mark-ups and roughing-in as the line drawing shown may differ from the actual product