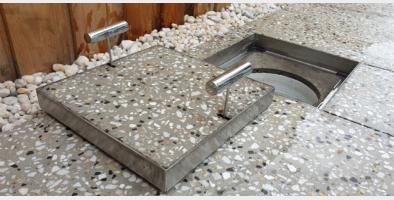

### **Concrete Skimmer Lid and Access Cover**

Skimmer Lids and Access Covers, Fibreglass Pool Inspection Covers, Storm Water Drain Covers

#### **INLAY LID**

A 316L marine grade stainless steel tray secures to the composite infill, two key former inserts shape the key-way. Top surface of the lid to be finished as per the surroundings.

#### **EDGE PROTECTOR**

A 316L marine grade stainless steel frame forms the recess opening within the concrete slab. On completion it protects the opening edge from chipping/breakage when the Inlay Cover is opened/closed.

#### WORLDS FIRST DUAL INLAY SYSTEM

Easily combine any material including tile/stone and wet-pour concrete into the cover, creating a truly seamless integrated finish.