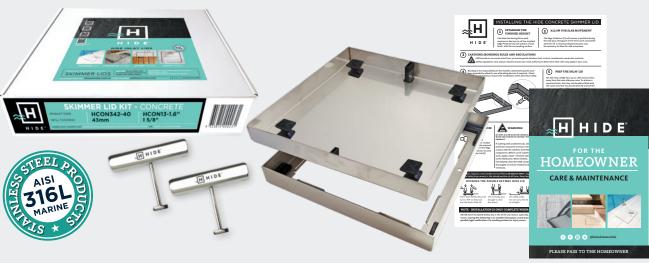

# HIDE KIT SERIES Concrete Skimmer Lid and Access Cover

WARRANTY

#### HIDE CONCRETE COVER KIT INCLUDES

#### LIFTING KEYS

A 316L marine grade stainless steel tool, to enable the installed HIDE cover to be safely and easily opened and closed.

#### **INLAY LID**

A 316L marine grade stainless steel tray secures to the composite infill, two key former inserts shape the key-way. Top surface of the lid to be finished as per the surroundings.

#### **EDGE PROTECTOR**

A 316L marine grade stainless steel frame forms the recess opening within the concrete slab. On completion it protects the opening edge from chipping/breakage when the Inlay Cover is opened/closed.

#### **DOCUMENTATION**

Documents consist of comprehensive contractor installation instructions, homeowners manual and warranty.