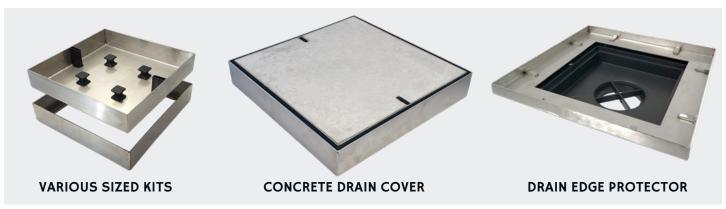

#### HIDE CONCRETE COVER KIT INCLUDES

#### LIFTING KEYS

A 316L marine grade stainless steel tool, to enable the installed HIDE cover to be safely and easily opened and closed.

#### **INLAY LID**

A 316L marine grade stainless steel tray secures to the composite infill, two key former inserts shape the key-way. Top surface of the lid to be finished as per the surroundings.

#### **EDGE PROTECTOR**

A 316L marine grade stainless steel frame forms the recess opening within the concrete slab. On completion it protects the opening edge from chipping/breakage when the Inlay Cover is opened/closed.