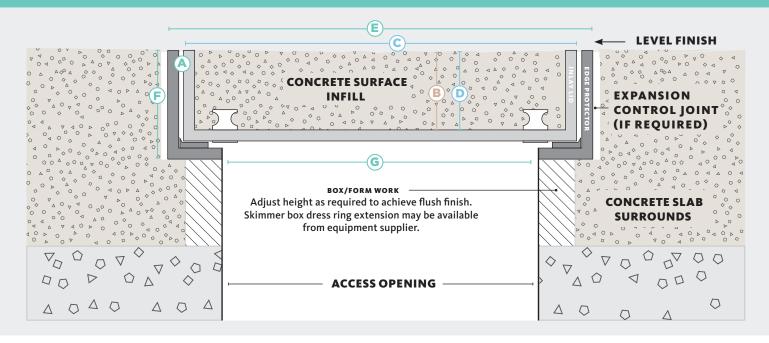

#### **CONCRETE Skimmer Lid and Access Cover Kit** (Two Keys and Horizontal Lift)

| BT CODE                                         | KIT SIZE     | HIDE KIT              | CONCRETE<br>THICKNESS | INLAY LID |                   | EDGE PROTECTOR FRAME |                   |                      |
|-------------------------------------------------|--------------|-----------------------|-----------------------|-----------|-------------------|----------------------|-------------------|----------------------|
|                                                 | SQUARE<br>mm | PRODUCT ORDER<br>CODE | mm                    | SIZE      | INTERNAL<br>DEPTH | SIZE                 | EXTERNAL<br>DEPTH | UNDERSIDE<br>OPENING |
| CONCRETE Cover Kit                              |              |                       |                       |           |                   |                      |                   |                      |
|                                                 |              | A                     | В                     | C         | D                 | E                    | F                 | G                    |
| 1214420                                         | 156          | HCON156-40            | 43                    | 150 sq.   | 43                | 156 sq.              | 53                | 122 sq.              |
|                                                 | 206          | HCON206-40            |                       | 200 sq.   |                   | 206 sq.              |                   | 162 sq.              |
|                                                 | 256          | HCON256-40            |                       | 250 sq.   |                   | 256 sq.              |                   | 202 sq.              |
|                                                 | 306          | HCON306-40            |                       | 300 sq.   |                   | 306 sq.              |                   | 252 sq.              |
| 1214421                                         | 342          | HCON342-40            |                       | 336 sq.   |                   | 342 sq.              |                   | 288 sq.              |
| Storm Water Drain Cover Kit - Concrete Wet-Pour |              |                       |                       |           |                   |                      |                   |                      |
|                                                 | 314          | HDC0N314-40           | 43                    | 300 sq.   | 43                | 314 sq.              | 53                | 220 sq.              |

#### LIFTING KEYS

A 316L marine grade stainless steel tool, to enable the installed HIDE cover to be safely and easily opened and closed.

#### **INLAY LID**

A 316L marine grade stainless steel tray secures to the composite infill, two key former inserts shape the key-way. Top surface of the lid to be finished as per the surroundings.

#### **EDGE PROTECTOR**

A 316L marine grade stainless steel frame forms the recess opening within the concrete slab. On completion it protects the opening edge from chipping/breakage when the Inlay Cover is opened/closed.