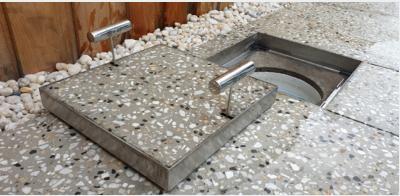

#### WORLDS FIRST DUAL INLAY SYSTEM

Easily combine any material including tile/stone and wet-pour concrete into the cover, creating a truly seamless integrated finish.