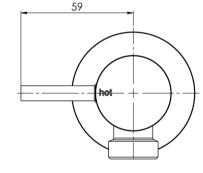

## VIVID PIN LEVER

VIVID PIN LEVER WASHING MACHINE STOPS

Temperature Rating 1 - 75°C

Pressure Rating 150 - 500kPa