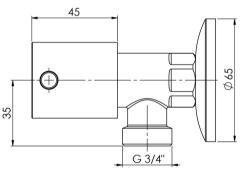

## VIVID PIN LEVER

VIVID PIN LEVER WASHING MACHINE STOPS

Temperature Rating 1 - 75°C

Pressure Rating 150 - 500kPa