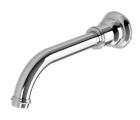

## CROMFORD WALL BASIN / BATH OUTLET - LEAD FREE

Ø 50

### **AVAILABLE IN**

134-7610-00-1 Chrome

134-7610-40-1 Brushed Nickel Matte Black

134-7610-12-1 Brushed Gold