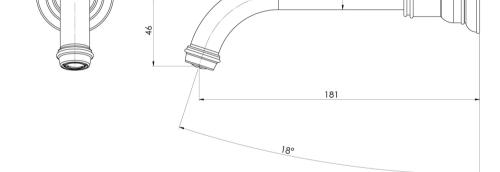

# **CROMFORD**

## CROMFORD WALL BASIN / BATH OUTLET - LEAD FREE

Ø 50





### **AVAILABLE IN**









134-7610-00-1 Chrome

134-7610-40-1 Brushed Nickel Matte Black

134-7610-12-1 Brushed Gold

### **INFORMATION**

Temperature Rating 1 - 75°C

Pressure Rating 150 - 500kPa



#### **MAINTENANCE AND CARE:**

- All surfaces should be cleaned with mild liquid detergent or soap and water.
- Do not use cream cleaners or citrus based cleaning products, as they are abrasive.
- Use of unsuitable cleaning agents may damage the surface.
- Any damage caused in this way will not be covered by warranty.

Please visit https://www.phoenixtapware.com.au/warranty to view the full warranty



Product complies with the lead free Australian Building Codes Board regulations in 2026



While we aim to ensure the specifications shown are correct at time of printing, Phoenix Tapware reserves the right to make modifications without prior notice. Always use the physical product measurements for mark-ups and roughing-in as the line drawing shown may differ from the actual product over time. All measurements are shown in millimetres. Colours may vary from image shown.