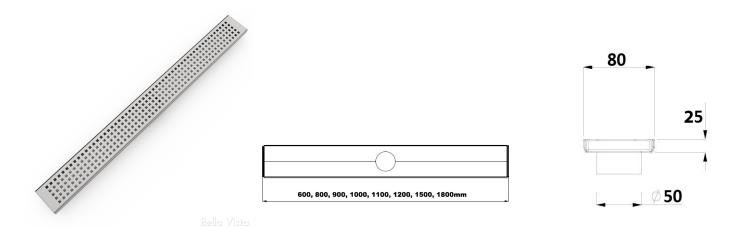

## Specifications:

| Style       | Square Pattern 800mm Shower Grate                                    |
|-------------|----------------------------------------------------------------------|
| Material    | 304 Grade stainless steel                                            |
| Finish      | Stainless Steel                                                      |
| Dimensions  | 800mm (I) x 80mm (w) x 25mm (d)*                                     |
| Outlet Size | 50mm                                                                 |
| Details     | Suitable for commercial and residential                              |
|             | Interchangeable grate covers                                         |
|             | Watermark approved                                                   |
|             | Available in 600, 800, 900, 1000, 1100, 1200, 1500 and 1800mm length |
|             | * Depth is for drain body and does not include outlet                |
| Warranty    | 25-year warranty (refer to bella-vista.net.au for details)           |