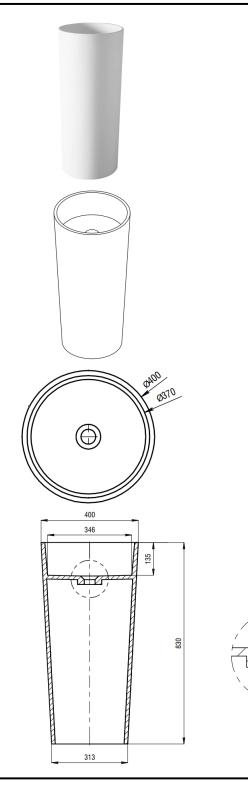

## BRA83-400-ELLA-NO CUT

## Free Standing Stone Basin Matte White

MATERIAL: KASKADESTONE

FINISH: MATTE

**COLOUR: WHITE** 

**DIMENSIONS:** 400 x 400 x 830mm

PACKAGE SIZE: 470 x 490 x 910mm

NET WEIGHT: 34kg

GROSS WEIGHT: 40kg

1. DRAWINGS ARE NOT TO SCALE

2. DIMENSIONS ARE IN MILLIMETERS

3. AS ALL KASKADE PRODUCTS ARE HAND FINISHED A  $\pm$  5MM TOLERANCE IS ALLOWED

COPYRIGH (CAPPLIES DUPLICATION OF THIS DRAWING OR ANY SPECIFIC DESIGN FEATURES IS NOT PERMITTED WITHOUT WRITTEN AUTHORITY. "COMMERCIAL CONFIDENTIALITY" IS ASSUMED AND REQUIRED.