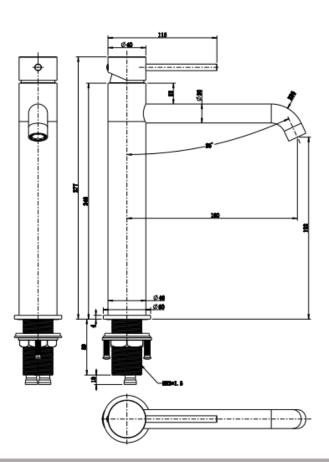

## **SPECIFICATIONS**

| SKU            | 1243733                 |
|----------------|-------------------------|
|                |                         |
| CARTRIDGE      | Flühs - Germany         |
|                |                         |
| AERATOR        | Neoperl - Germany       |
|                |                         |
| HOSE           | Neoperl - Germany       |
|                |                         |
| WATER PRESSURE | Minimum Pressure 150KPA |
|                | Maximum Pressure 500KPA |
|                |                         |
| WARRANTY       | Cartridge: 25 Yrs       |
|                | Labour: 2 Yrs           |