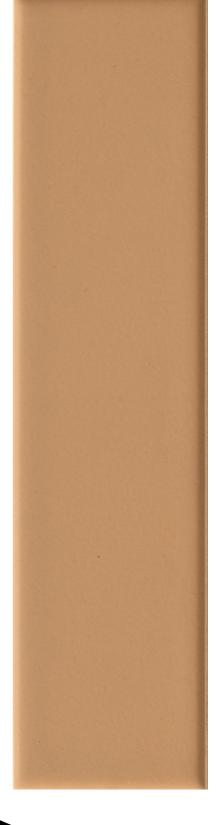

## BARCELONA TERRA SATIN TILE

1235763 | 200x50mm

| Range Name                   | Barcelona  |
|------------------------------|------------|
| Colour                       | Terra      |
| Surface Finish               | Matt       |
| Exclusive to Beaumonts       | Yes        |
| Country of Origin            | CHN        |
| Undulation                   | Flat       |
| Wear Rating                  | 0          |
| Slip Rating                  | NA         |
| Variation                    | V1         |
| Tile Type                    | Monoporosa |
| Tile Thickness               | 8mm        |
| Edge                         | Pressed    |
| Number of Faces              | 1          |
| Pieces Per Pack              | 100        |
| Pieces Per Sqm               | 100        |
| Weight Per Sqm               | 14kg       |
| Wet Barefoot Ramp Test       | NA         |
| Light Reflectance Value      | NA         |
| % Crystalline Silica Content | 33.3%      |
| Porosity                     | > 10%      |
|                              | . 1070     |