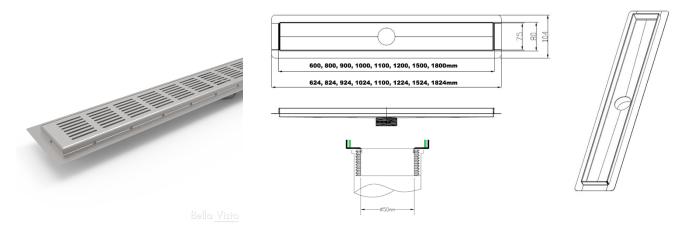

## Specifications:

| Style       | STP Pattern 1200mm Shower Grate with Tilers Lip                         |
|-------------|-------------------------------------------------------------------------|
| Material    | 316 Grade stainless steel                                               |
| Finish      | Stainless Steel                                                         |
| Dimensions  | 1200mm (l) x 80mm (w) x 25mm (d)*                                       |
| Outlet Size | 50mm                                                                    |
| Details     | Suitable for commercial and residential                                 |
|             | Unique design with moulded/welded tilers' channel                       |
|             | Interchangeable grate covers                                            |
|             | Watermark approved                                                      |
|             | Available in 600, 800, 900, 1000, 1100, 1200, 1500 and 1800mm<br>length |
|             | * Depth is for drain body and does not include outlet                   |
| Patent      | 2017101579                                                              |
| Warranty    | 25-year warranty (refer to <u>bella-vista.net.au</u> for details)       |