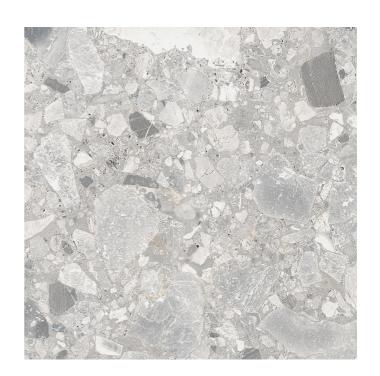

## FORTE CEPPO GRIGIO TEXTURED TILE

1305105 | 300x300mm

| Range Name                   | Forte       |
|------------------------------|-------------|
| Colour                       | Grigio      |
| Surface Finish               | Textured    |
| Exclusive to Beaumonts       | Yes         |
| Country of Origin            | CHN         |
| Undulation                   | Flat        |
| Wear Rating                  | 3           |
| Slip Rating                  | P3          |
| Variation                    | V3          |
| Tile Type                    | Monocottura |
| Tile Thickness               | 8.5mm       |
| Edge                         | Pressed     |
| Number of Faces              | 9           |
| Pieces Per Pack              | 12          |
| Pieces Per Sqm               | 11.11       |
| Weight Per Sqm               | 17.33kg     |
| Wet Barefoot Ramp Test       |             |
| Light Reflectance Value      | 51          |
| % Crystalline Silica Content | 32%         |
| Porosity                     | > 3% <= 6%  |
|                              |             |