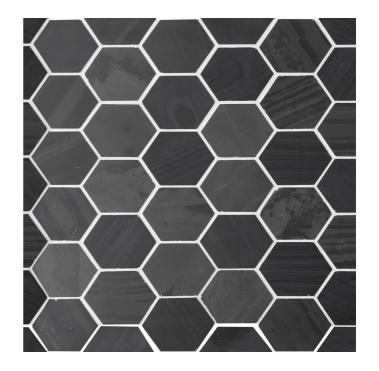

## SIROCCO BLACKWOOD HEX MOSIC

1000189 | 300x300mm

| Blackwood         |
|-------------------|
| Honed             |
| CHN               |
| No Classification |
| No Classification |
|                   |
| No Classification |
| 7mm               |
| No Classification |
|                   |
| 5                 |
|                   |
|                   |
| NA                |
|                   |
|                   |
|                   |
|                   |