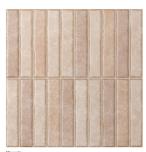

#### RIVA FINGER EMBOSSED TILE

#### 1266349 | 300x300mm

| Range Name                   | Riva        |
|------------------------------|-------------|
| Colour                       | Multicolour |
| Surface Finish               | Various     |
| Country of Origin            | AUS         |
| Undulation                   | Embossed    |
| Wear Rating                  |             |
| Slip Rating                  | NA          |
| Variation                    | V3          |
| Tile Type                    | Third Fired |
| Tile Thickness               | 10mm        |
| Edge                         | Rect        |
| Number of Faces              | 3           |
| Pieces Per Pack              | 9           |
| Pieces Per Sqm               | 11.11       |
| Weight Per Sqm               | 16.67kg     |
| Wet Barefoot Ramp Test       | NA          |
| Light Reflectance Value      | N/A         |
| % Crystalline Silica Content | 14.2%       |
| Porosity                     | > 10%       |
|                              |             |

## RIVA FINGERS EMBOSSED (75x300) 300X300