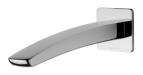

# **RUSH WALL BATH OUTLET 180MM**

60 35

#### **AVAILABLE IN**

RU776 CHR Chrome

RU776-40 Brushed Nickel

**RU776 MB** Matte Black