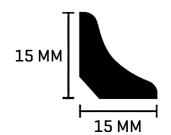

## SCOTIA MERAMEC 15X2400 CONCAVED

#### 1252279 | 0x0mm

| Range Name                     | Scotia |
|--------------------------------|--------|
| Colour                         |        |
| Country of Origin              | AUS    |
| Tile Type                      |        |
| Tile Thickness                 | 0mm    |
| % Crystalline Silica Content 0 |        |