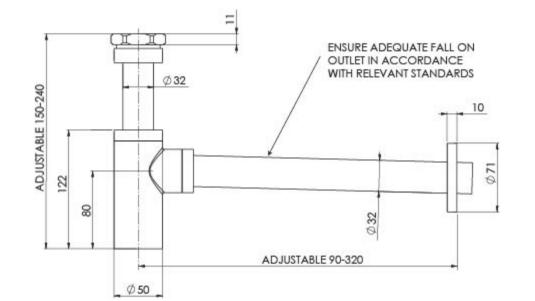

## **PLUMBING ACCESSORIES & FIXTURES**

40MM BOTTLE TRAP

Please visit https://www.phoenixtapware.com.au/warranty to view the full warranty

TAPWARE, SHOWERS & ACCESSORIES

While we aim to ensure the specifications shown are correct at time of printing, Phoenix Tapware reserves the right to make modifications without prior notice. Always use the physical product measurements for mark-ups and roughing-in as the line drawing shown may differ from the actual product over time. All measurements are shown in millimetres. Colours may vary from image shown.