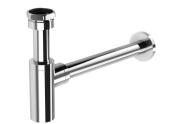

## **PLUMBING ACCESSORIES & FIXTURES**

40MM BOTTLE TRAP







## **AVAILABLE IN**





800-8950-

Gun Metal

30

800-8950-00 40 Chrome Brushed Nickel

800-8950-10 Matte Black



800-8950-12 Brushed Gold

## INFORMATION



MAINTENANCE AND CARE:

- All surfaces should be cleaned with mild liquid detergent or soap and water.
- Do not use cream cleaners or citrus based cleaning products, as they are abrasive.
- Use of unsuitable cleaning agents may damage the surface.
- Any damage caused in this way will not be covered by warranty.

Please visit https://www.phoenixtapware.com.au/warranty to view the full warranty

TAPWARE, SHOWERS & ACCESSORIES

While we aim to ensure the specifications shown are correct at time of printing, Phoenix Tapware reserves the right to make modifications without prior notice. Always use the physical product measurements for