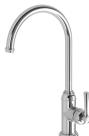

### CROMFORD SINK MIXER - LEAD FREE

#### **AVAILABLE IN**

134-7330-00-1 Chrome

134-7330-10-1 Matte Black

134-7330-12-1 Brushed Gold