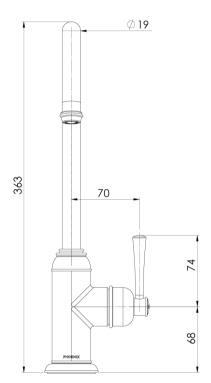

### **INFORMATION**

Temperature Rating 1 - 75°C

Pressure Rating 150 - 500kPa

Please visit https://www.phoenixtapware.com.au/warranty to view the full warranty

While we aim to ensure the specifications shown are correct at time of printing, Phoenix Tapware reserves the right to make modifications without prior notice. Always use the physical product measurements for mark-ups and roughing-in as the line drawing shown may differ from the actual product over time. All measurements are shown in millimetres. Colours may vary from image shown.