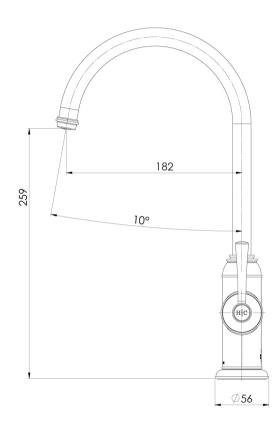

### **INFORMATION**

Temperature Rating 1 - 75°C

Pressure Rating 150 - 500kPa

Please visit https://www.phoenixtapware.com.au/warranty to view the full warranty

While we aim to ensure the specifications shown are correct at time of printing, Phoenix Tapware reserves the right to make modifications without prior notice. Always use the physical product measurements for mark-ups and roughing-in as the line drawing shown may differ from the actual product over time. All measurements are shown in millimetres. Colours may vary from image shown.