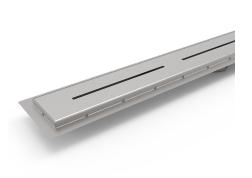

## 'ZENON' Architectural Shower Grates

Product Code: SG-900-DRT / 1221132

Specifications:

| Style       | Dritto Pattern 900mm Shower Grate with Tilers Lip                                                                                                                                                                                                                                      |
|-------------|----------------------------------------------------------------------------------------------------------------------------------------------------------------------------------------------------------------------------------------------------------------------------------------|
| Material    | 316 Grade stainless steel                                                                                                                                                                                                                                                              |
| Finish      | Stainless Steel                                                                                                                                                                                                                                                                        |
| Dimensions  | 900mm (l) x 80mm (w) x 25mm (d)*                                                                                                                                                                                                                                                       |
| Outlet Size | 50mm                                                                                                                                                                                                                                                                                   |
| Details     | Suitable for commercial and residential<br>Unique design with moulded/welded tilers' channel<br>Interchangeable grate covers<br>Watermark approved<br>Available in 600, 800, 900, 1000, 1100, 1200, 1500 and 1800mm<br>length<br>* Depth is for drain body and does not include outlet |
| Patent      | 2017101579                                                                                                                                                                                                                                                                             |
| Warranty    | 25-year warranty (refer to bella-vista.net.au for details)                                                                                                                                                                                                                             |