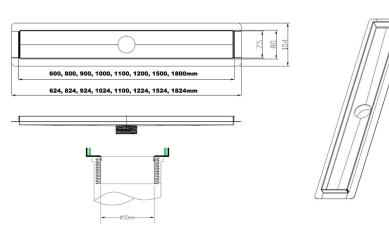

## 'ZENON' Architectural Shower Grates

Product Code: SG-900-DRT / 1221132

Specifications:

| Style       | Dritto Pattern 900mm Shower Grate with Tilers Lip                                                                                                                                                                                                                                      |
|-------------|----------------------------------------------------------------------------------------------------------------------------------------------------------------------------------------------------------------------------------------------------------------------------------------|
| Material    | 316 Grade stainless steel                                                                                                                                                                                                                                                              |
| Finish      | Stainless Steel                                                                                                                                                                                                                                                                        |
| Dimensions  | 900mm (l) x 80mm (w) x 25mm (d)*                                                                                                                                                                                                                                                       |
| Outlet Size | 50mm                                                                                                                                                                                                                                                                                   |
| Details     | Suitable for commercial and residential<br>Unique design with moulded/welded tilers' channel<br>Interchangeable grate covers<br>Watermark approved<br>Available in 600, 800, 900, 1000, 1100, 1200, 1500 and 1800mm<br>length<br>* Depth is for drain body and does not include outlet |
| Patent      | 2017101579                                                                                                                                                                                                                                                                             |
| Warranty    | 25-year warranty (refer to bella-vista.net.au for details)                                                                                                                                                                                                                             |