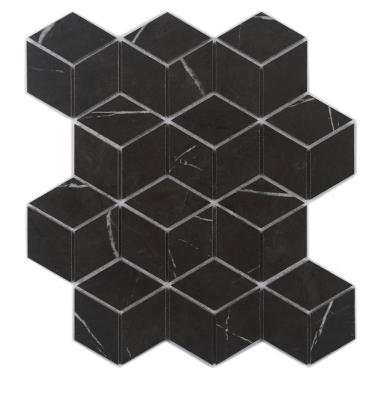

# EUROMARMO PIETRA GREY DIAMOND CUBE POLISHED MOSAIC TILE

#### 1007340 | 300x260mm

| Range Name                  | Euromarmo           |
|-----------------------------|---------------------|
| Colour                      | Grey                |
| Surface Finish              | Matt                |
| Country of Origin           | CHN                 |
| Undulation                  | Flat                |
| Wear Rating                 | 0                   |
| Slip Rating                 | NA                  |
| Variation                   | No Classification   |
| Tile Type                   | Glazed Ceramic      |
| Tile Thickness              | 9mm                 |
| Edge                        | No Classification   |
| Number of Faces             | 1                   |
| Wet Barefoot Ramp Test      | NA                  |
| % Crystalline Silica Conten | t No Classification |
| Porosity                    |                     |