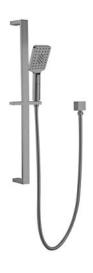

## Available In

C 1244696 Chrome

B 1244697 Matt Black

BN 1244698 Brushed Nickel

BGM 1244699 Brushed Gun Metal

## **SPECIFICATIONS**

| SKU            | 1244698/Platz Rail Shower                        |
|----------------|--------------------------------------------------|
| WELS Info      | S13322, 4Star / 7.5L                             |
| Aerator & Hose | 1.5M Dural Hose                                  |
| Water Pressure | Minimum Pressure 150KPA  Maximum Pressure 500KPA |
| Warranty       | Cartridge: 25 Yrs Labour: 2 Yrs                  |