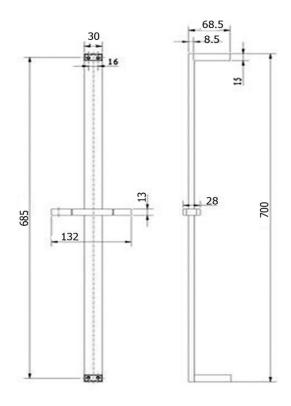

## **SPECIFICATIONS**

| SKU            | 1244698/Platz Rail Shower                        |
|----------------|--------------------------------------------------|
| WELS Info      | S13322, 4Star / 7.5L                             |
| Aerator & Hose | 1.5M Dural Hose                                  |
| Water Pressure | Minimum Pressure 150KPA  Maximum Pressure 500KPA |
| Warranty       | Cartridge: 25 Yrs Labour: 2 Yrs                  |

<sup>\*</sup>Disclaimer: All products must be installed by Australia licensed plumber or registered trade person. The manufacture reserves the right to vary specifications or delete models without notification. Dimensions are nominal measurements only.