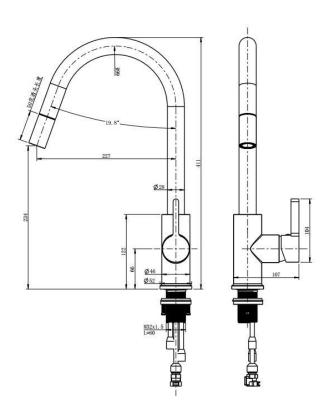

| SPECIFICATIONS |                         |
|----------------|-------------------------|
|                |                         |
| SKU            | 1243754                 |
|                |                         |
| CARTRIDGE      | Flühs - Germany         |
|                |                         |
| AERATOR        | Neoperl - Germany       |
|                |                         |
| HOSE           | Neoperl - Germany       |
|                |                         |
| WATER PRESSURE | Minimum Pressure 150KPA |
|                | Maximum Pressure 500KPA |
|                |                         |
| WARRANTY       | Cartridge: 25 Yrs       |
|                | Labour: 2 Yrs           |

Disclaimer: All products must be installed by Australia licensed plumber or r