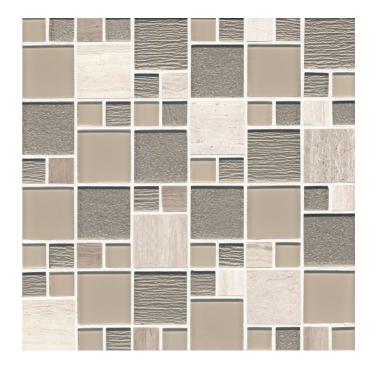

## INVENTORY LEMONGRASS MIX NATURAL PRODUCT SQUARE VARIOUS MOSAIC

#### 1000088 | 300x300mm

| Range Name                  | Investory  |
|-----------------------------|------------|
| Colour                      | Lemongrass |
| Surface Finish              | Various    |
| Country of Origin           | CHN        |
| Undulation                  | Flat       |
| Slip Rating                 | NA         |
| Tile Type                   | Mix        |
| Tile Thickness              | 8mm        |
| Edge                        | Rect       |
| Pieces Per Pack             | 10         |
| Pieces Per Sqm              | 11.11      |
| Weight Per Sqm              | 17.33kg    |
| Wet Barefoot Ramp Test      | NA         |
| % Crystalline Silica Conten | t <0.09%   |