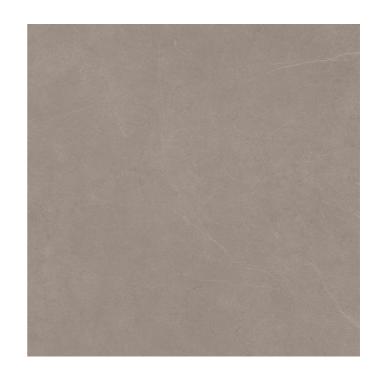

## SYRUS LATTE STONE HILITE MATT TILE

1237059 | 600x600mm

| Range Name                   | Syrus Stone  |
|------------------------------|--------------|
| Colour                       |              |
| Surface Finish               | Matt         |
| Exclusive to Beaumonts       | Yes          |
| Country of Origin            | AUS          |
| Undulation                   | Flat         |
| Wear Rating                  | 4            |
| Slip Rating                  | P1           |
| Variation                    | V2           |
| Tile Type                    | GL-Vit       |
| Tile Thickness               | 9mm          |
| Edge                         | Pressed      |
| Number of Faces              | 6            |
| Pieces Per Pack              | 4            |
| Pieces Per Sqm               | 2.78         |
| Weight Per Sqm               | 18.61kg      |
| Wet Barefoot Ramp Test       |              |
| Light Reflectance Value      | 22.2         |
| % Crystalline Silica Content | 15-25%       |
| Porosity                     | > 0.5% <= 3% |
|                              |              |