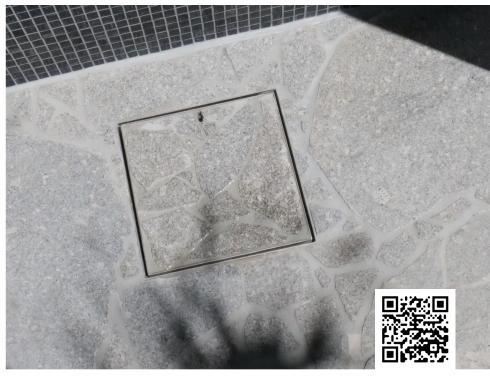

## Beautifully integrated exterior inlay covers that blend seamlessly into your landscape.

The HIDE<sup>®</sup> system seamlessly integrates your chosen inlay material into the drain cover, allowing it to harmonize with the surrounding landscape for a sleek, uninterrupted appearance.

HIDE's advanced lids for skimmer boxes, access points, and drain covers deliver a refined, high-end finish. They are offered in an extensive selection of sizes and depths to accommodate a variety of inlay material installations.

**The kit includes:** 1 x stainless steel lifting key, 1 x adhesive, 1 x height adjuster, 1 x Infill Lid & 1 x Edge Protector. Documentation is also included.