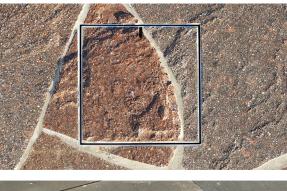

## Beautifully integrated exterior inlay covers that blend seamlessly into your landscape.

The HIDE<sup>®</sup> system seamlessly integrates your chosen inlay material into the drain cover, allowing it to harmonize with the surrounding landscape for a sleek, uninterrupted appearance.

HIDE's advanced lids for skimmer boxes, access points, and drain covers deliver a refined, high-end finish. They are offered in an extensive selection of sizes and depths to accommodate a variety of inlay material installations.