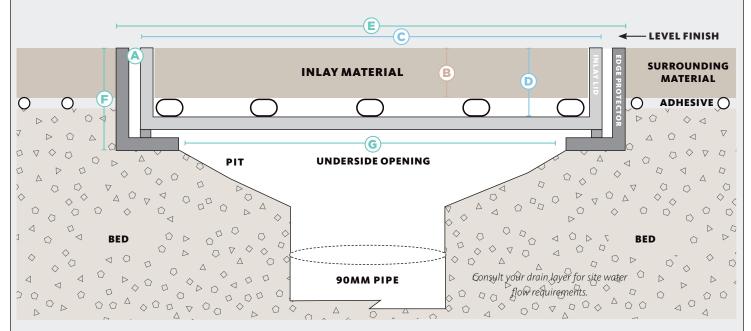

### Cross section view of completed Drain Cover install

#### 314mm Drain Cover Kit

| BT CODE    | HIDE KIT              | CONCRETE<br>THICKNESS | INLAY LID  |                   | EDGE PROTECTOR FRAME |                   |                      |
|------------|-----------------------|-----------------------|------------|-------------------|----------------------|-------------------|----------------------|
|            | PRODUCT ORDER<br>CODE | mm                    | SIZE mm    | INTERNAL<br>DEPTH | SIZE                 | EXTERNAL<br>DEPTH | UNDERSIDE<br>OPENING |
| 314mm Drai | n Cover Kit           |                       |            |                   |                      |                   |                      |
|            |                       | B                     | С          | D                 | E                    | F                 | G                    |
|            | HDC314-10             | 8-11                  |            | 12                |                      | 23                | 220 Square           |
| 1214418    | HDC314-20             | 15-22                 | 200 9      | 23                | 314 Square           | 33                |                      |
| 1214419    | HDC314-30             | 25-32                 | 300 Square | 33                |                      | 43                |                      |
|            | HDC314-40             | 35-42                 |            | 43                |                      | 53                |                      |
| 314mm Drai | in Cover Kit - Concre | te Wet-Pour           |            |                   |                      |                   |                      |
|            | HDCON314-40           | 43                    | 300 Square | 43                | 314 Square           | 53                | 220 Square           |