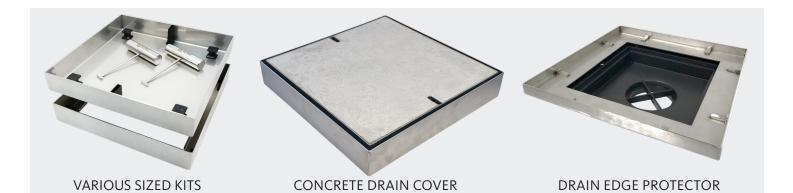

**The kit includes:** 1 x stainless steel lifting key, 1 x adhesive, 1 x height adjuster, 1 x Infill Lid & 1 x Edge Protector. Documentation is also included.