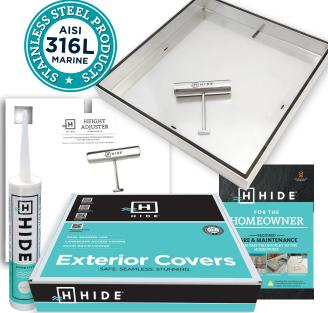

**The kit includes:** 1 x stainless steel lifting key, 1 x adhesive, 1 x height adjuster, 1 x Infill Lid & 1 x Edge Protector. Documentation is also included.