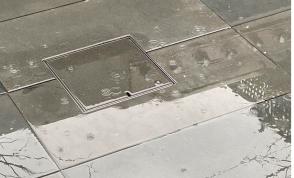

## Beautifully integrated exterior inlay covers that blend seamlessly into your landscape.

The HIDE<sup>®</sup> system seamlessly integrates your chosen inlay material into the drain cover, allowing it to harmonize with the surrounding landscape for a sleek, uninterrupted appearance.

HIDE's advanced lids for skimmer boxes, access points, and drain covers deliver a refined, high-end finish. They are offered in an extensive selection of sizes and depths to accommodate a variety of inlay material installations.