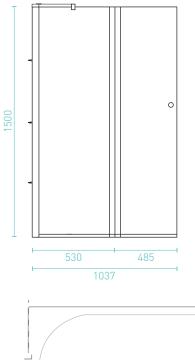

## **MERRICA FIX & FOLD BATH SCREEN**

| SIZE (l) x (h) mm          | NET WEIGHT | CODE                                                               |
|----------------------------|------------|--------------------------------------------------------------------|
| 1037 (1029 x 1045)* x 1500 | 24kg       | 105510                                                             |
|                            | • 5 YEAR   | able wall channel (8mm)<br>WARRANTY*<br>o AS/NZ Standard 1288:2006 |