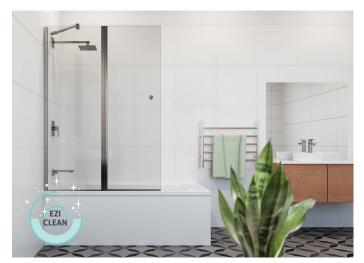

## FIX & FOLD BATH SCREEN - Chrome/Clear 6mm Toughened Safety Glass

The Merrica's fixed & fold pivot panel provides an over bath shower enclosure of over a metre long. This design installs seamlessly onto a baths tile bead & the panel swings through 270° or all the way in, providing effortless access to the bath & taps, making it especailly easy for bathing children in.

## **MERRICA FIX & FOLD BATH SCREEN**

| SIZE (l) x (h) mm          | NET WEIGHT | CODE                                                               |
|----------------------------|------------|--------------------------------------------------------------------|
| 1037 (1029 x 1045)* x 1500 | 24kg       | 105510                                                             |
|                            | • 5 YEAR   | able wall channel (8mm)<br>WARRANTY*<br>o AS/NZ Standard 1288:2006 |