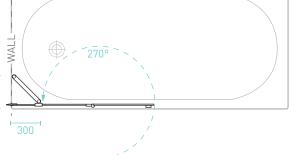

## FIX & FOLD BATH SCREEN - Chrome/Clear 6mm Toughened Safety Glass

The Merrica's fixed & fold pivot panel provides an over bath shower enclosure of over a metre long. This design installs seamlessly onto a baths tile bead & the panel swings through 270° or all the way in, providing effortless access to the bath & taps, making it especailly easy for bathing children in.