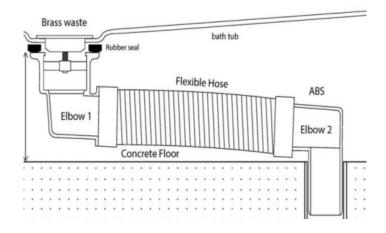

## POP UP WASTE & FLEXIBLE BATH CONNECTOR

Decinas flexible waste connector gives you an ideal solution to your plumbing requirements. Ideal for accommodating varying angles and gradients where space below spas and baths is limited.

Supplied with a flexible tube with a smooth internal bore, Flexidingers are designed to facilitate movement of the spa/bath when subjected to large volumes of hot water.

The flexible 300mm tube can be cut down to the desired size and glued.