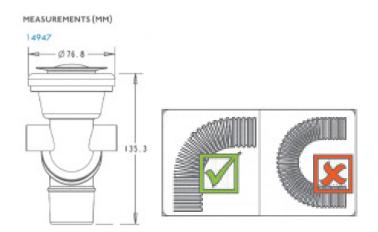

## PRODUCT CODE

105659

### KEY FEATURES

- Flexible waste connector
- Flexible 300mm tube can be cut down to desired length
- Chrome pop up waste