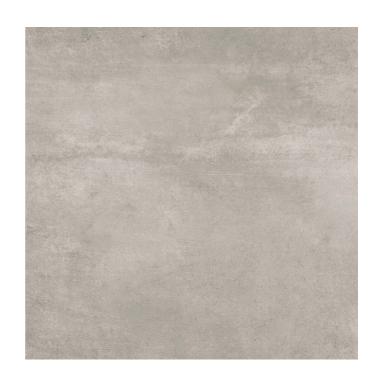

#### BELGA TAUPE MATT TILE

#### 1201744 | 600x600mm

| Range Name                   | Belga        |
|------------------------------|--------------|
| Colour                       | Taupe        |
| Surface Finish               | Matt         |
| Exclusive to Beaumonts       | Yes          |
| Country of Origin            | AUS          |
| Undulation                   | Flat         |
| Wear Rating                  | 4            |
| Slip Rating                  | P2           |
| Variation                    | V2           |
| Tile Type                    | GL-Vit       |
| Tile Thickness               | 9mm          |
| Edge                         | Pressed      |
| Number of Faces              | 8            |
| Pieces Per Pack              | 4            |
| Pieces Per Sqm               | 2.78         |
| Weight Per Sqm               | 19.97kg      |
| Wet Barefoot Ramp Test       |              |
| Light Reflectance Value      |              |
| % Crystalline Silica Content | 15-25%       |
| Porosity                     | > 0.5% <= 3% |
|                              |              |