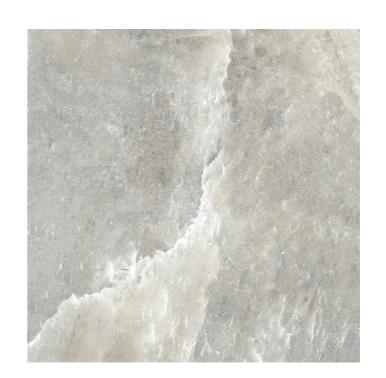

## ROCKSALT SMOKE STRUCTURED TEXTURED 20MM **PAVER**

#### 1215850 | 597x597mm

| Range Name                   | RockSalt          |
|------------------------------|-------------------|
| Colour                       | Smoke             |
| Surface Finish               | Textured          |
| Exclusive to Beaumonts       | Yes               |
| Country of Origin            | ITA               |
| Undulation                   | Structured        |
| Wear Rating                  | No Classification |
| Slip Rating                  | P5                |
| Variation                    | V3                |
| Tile Type                    | UG-Porc           |
| Tile Thickness               | 20mm              |
| Edge                         | Rect              |
| Number of Faces              | 26                |
| Pieces Per Pack              | 2                 |
| Pieces Per Sqm               | 2.81              |
| Weight Per Sqm               | 45.17kg           |
| Wet Barefoot Ramp Test       | В                 |
| Light Reflectance Value      | 44.23             |
| % Crystalline Silica Content | 15-25%            |
| Porosity                     | <= 0.5%           |
|                              |                   |