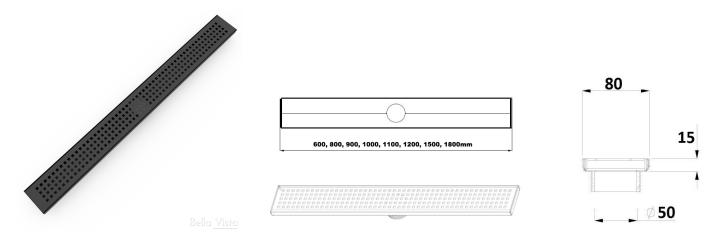

## **'BUILDERS' Shower Grates**

Product Code:CFG-600-SQ BLK / 1221162

## Specifications:

| Style       | Square Pattern 600mm Shower Grate                                    |
|-------------|----------------------------------------------------------------------|
| Material    | 304 Grade stainless steel                                            |
| Finish      | Electrostatic black finish                                           |
| Dimensions  | 600mm (I) x 80mm (w) x 15mm (d)*                                     |
| Outlet Size | 50mm                                                                 |
| Details     | Suitable for commercial and residential                              |
|             | Interchangeable grate covers                                         |
|             | Watermark approved                                                   |
|             | Available in 600, 800, 900, 1000, 1100, 1200, 1500 and 1800mm length |
|             | * Depth is for drain body and does not include outlet                |
| Warranty    | 12-month warranty (refer to bella-vista.net.au for details)          |