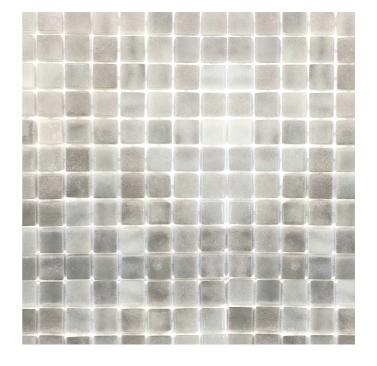

# AMAYSA TAUPE GLASS NATURAL PRODUCT GLOSS **MOSAIC**

#### 1296743 | 515x325mm

| Range Name                  | Amaysa  |
|-----------------------------|---------|
| Colour                      | Taupe   |
| Surface Finish              | Gloss   |
| Exclusive to Beaumonts      | Yes     |
| Country of Origin           | TUR     |
| Undulation                  | Flat    |
| Slip Rating                 | NA      |
| Tile Type                   | Glass   |
| Tile Thickness              | 5.5mm   |
| Edge                        | Pressed |
| Pieces Per Pack             | 12      |
| Pieces Per Sqm              | 6       |
| Weight Per Sqm              | 10.5kg  |
| Wet Barefoot Ramp Test      | NA      |
| % Crystalline Silica Conten | nt 0.0% |