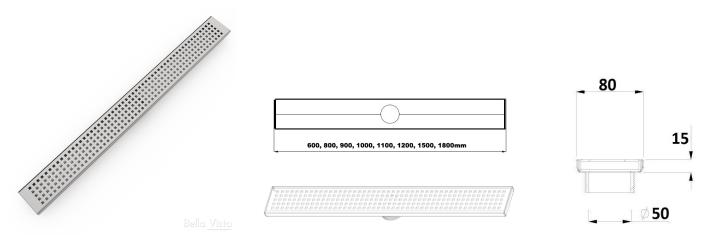

## **'BUILDERS' Shower Grates**

**Product Code**:CFG-1500-SQ / 1221161

## Specifications:

| Warranty    | 25-year warranty (refer to bella-vista.net.au for details)           |
|-------------|----------------------------------------------------------------------|
| Details     | * Depth is for drain body and does not include outlet                |
|             | Available in 600, 800, 900, 1000, 1100, 1200, 1500 and 1800mm length |
|             | Watermark approved                                                   |
|             | Interchangeable grate covers                                         |
|             | Suitable for commercial and residential                              |
| Outlet Size | 50mm                                                                 |
| Dimensions  | 1500mm (I) x 80mm (w) x 15mm (d)*                                    |
| Finish      | Stainless Steel                                                      |
| Material    | 304 Grade stainless steel                                            |
| Style       | Square Pattern 1500mm Shower Grate                                   |
|             |                                                                      |