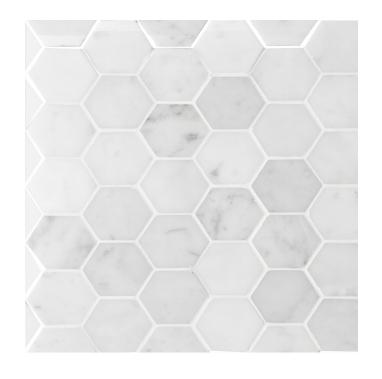

#### SIROCCO ICE HEX MOSAIC

#### 1000186 | 300x300mm

| Colour                 | Ice               |
|------------------------|-------------------|
| Surface Finish         | Honed             |
| Country of Origin      | CHN               |
| Undulation             | No Classification |
| Slip Rating            | No Classification |
| Tile Type              | No Classification |
| Tile Thickness         | 7mm               |
| Edge                   | No Classification |
| Wet Barefoot Ramp Test | NA                |
|                        |                   |