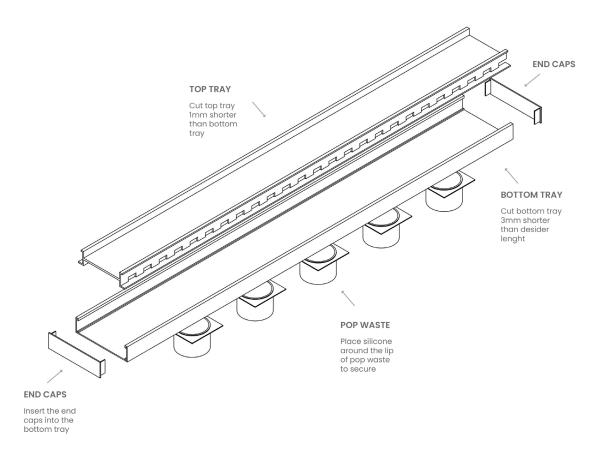

- 1. Cut the bottom tray 3mm shorter than desired length to allow end caps to be fitted.
- 2. Cut the top grate 1mm shorter than the bottom tray to allow for easy roll-in of top grate and tidy fit.

- 3. Using a suitable size Lauxes hole saw for your pop waste, drill out the hole at the required position to align with the waste pipe in the floor.
- 4. Insert the end caps into bottom tray and secure with a bead of silicone on the outside of tray.
- 5. Place silicone around the lip of the pop waste and secure to the underside of bottom tray at the recently drilled hole.
- \* During installation use a template to ensure the grate does not come in contact with any wet cement based products.