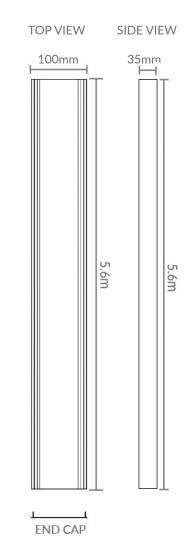

## **PRODUCT SPECIFICATIONS**

| Product      | Silver Tile Insert Plus<br>(TIP)                                                                                                                                                                                               |
|--------------|--------------------------------------------------------------------------------------------------------------------------------------------------------------------------------------------------------------------------------|
| Code         | LCTIGRATE                                                                                                                                                                                                                      |
| Colour       | Silk Silver                                                                                                                                                                                                                    |
| Length       | Sold in 100mm increments up to 5.6m                                                                                                                                                                                            |
| Width        | 100mm                                                                                                                                                                                                                          |
| Depth        | 35mm                                                                                                                                                                                                                           |
| Material     | Anodised Aluminium                                                                                                                                                                                                             |
| Weight       | 10.8kg per full length                                                                                                                                                                                                         |
| Applications | Indoor and Outdoor                                                                                                                                                                                                             |
| Features     | <ul> <li>Perfect for large format tiles<br/>such as travertine or stone</li> <li>Recommended for outdoor usage</li> <li>Suitable for tiles up to 18mm thick</li> <li>Lifetime Rustproof Warranty</li> <li>UV Stable</li> </ul> |

- \* Total length is 5.8m, total usable length is 5.6m to allow for any wastage during the anodising process.
- \* Accessories sold separately.
- \* Waste Outlet available in 40mm, 50mm, 72mm and 80mm sizes.
- \* Regular, gentle cleaning with soapy water is recommended. Do not use abrasive cloths or acidic chemicals on the grates.