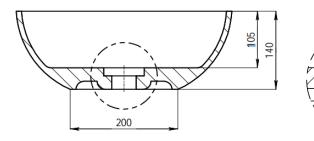

## S01-390-BOWL

Stone Cast Basin Matte White

MATERIAL: KASKADESTONE

FINISH: MATTE

**COLOUR: WHITE** 

DIMENSIONS: 390 x 390 x 140mm

**PACKAGE SIZE:** 430 x 430 x 205mm

NET WEIGHT: 8kg

1. DRAWINGS ARE NOT TO SCALE

2. DIMENSIONS ARE IN MILLIMETERS

3. AS ALL KASKADE PRODUCTS ARE HAND FINISHED A  $\pm\,5\text{MM}$  TOLERANCE IS ALLOWED

COPYRIGH (CAPPLIES DUPLICATION OF THIS DRAWING OR ANY SPECIFIC DESIGN FEATURES IS NOT PERMITTED WITHOUT WRITTEN AUTHORITY. "COMMERCIAL CONFIDENTIALITY" IS ASSUMED AND REQUIRED.