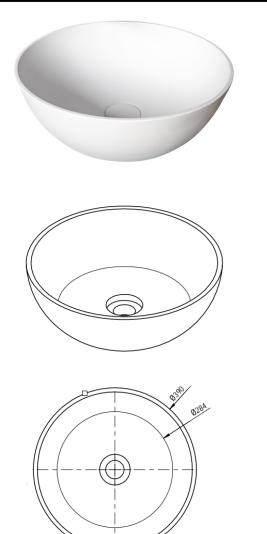

## S01-390-BOWL

Stone Cast Basin Matte White

MATERIAL: KASKADESTONE

FINISH: MATTE

**COLOUR: WHITE** 

DIMENSIONS: 390 x 390 x 140mm

**PACKAGE SIZE:** 430 x 430 x 205mm

NET WEIGHT: 8kg

1. DRAWINGS ARE NOT TO SCALE

2. DIMENSIONS ARE IN MILLIMETERS

3. AS ALL KASKADE PRODUCTS ARE HAND FINISHED A  $\pm\,5\text{MM}$  TOLERANCE IS ALLOWED

COPYRIGH (CAPPLIES DUPLICATION OF THIS DRAWING OR ANY SPECIFIC DESIGN FEATURES IS NOT PERMITTED WITHOUT WRITTEN AUTHORITY. "COMMERCIAL CONFIDENTIALITY" IS ASSUMED AND REQUIRED.