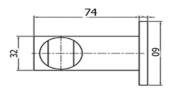

## Available In

- C 1251267 Chrome
- B 1251268 Matt Black
- BN 1251269 Brushed Nickel
- BG 1251270 Brushed Gold
- BGM 1251271 Brushed Gun Metal

| SPECIFICATIONS |                                                |
|----------------|------------------------------------------------|
| SKU            | 1251268 /Misha Hand Shower on Elbow Matt Black |
| WELS Info      | S13242 , 4Star / 6.0L                          |
| Aerator & Hose | 1.5M Dural Hose                                |
| Water Pressure | Minimum Pressure 150KPA                        |
|                | Maximum Pressure 500KPA                        |
| Warranty       | Parts: 25 Yrs                                  |
|                | Labour: 2 Yrs                                  |