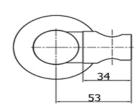

## Available In

- C 1251267 Chrome
- B 1251268 Matt Black
- BN 1251269 Brushed Nickel
- BG 1251270 Brushed Gold
- BGM 1251271 Brushed Gun Metal

| SPECIFICATIONS |                                                |
|----------------|------------------------------------------------|
| SKU            | 1251268 /Misha Hand Shower on Elbow Matt Black |
| WELS Info      | S13242 , 4Star / 6.0L                          |
| Aerator & Hose | 1.5M Dural Hose                                |
| Water Pressure | Minimum Pressure 150KPA                        |
|                | Maximum Pressure 500KPA                        |
| Warranty       | Parts: 25 Yrs                                  |
|                | Labour: 2 Yrs                                  |