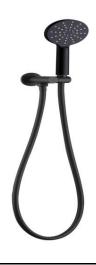

## Available In

- C 1251267 Chrome
- B 1251268 Matt Black
- BN 1251269 Brushed Nickel
- BG 1251270 Brushed Gold
- BGM 1251271 Brushed Gun Metal

| SPECIFICATIONS |                                                |
|----------------|------------------------------------------------|
| SKU            | 1251268 /Misha Hand Shower on Elbow Matt Black |
| WELS Info      | S13242 , 4Star / 6.0L                          |
| Aerator & Hose | 1.5M Dural Hose                                |
| Water Pressure | Minimum Pressure 150KPA                        |
|                | Maximum Pressure 500KPA                        |
| Warranty       | Parts: 25 Yrs                                  |
|                | Labour: 2 Yrs                                  |