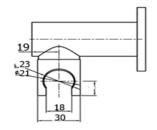

## Available In

- C 1251267 Chrome
- B 1251268 Matt Black
- BN 1251269 Brushed Nickel
- BG 1251270 Brushed Gold
- BGM 1251271 Brushed Gun Metal

| SPECIFICATIONS |                                                |
|----------------|------------------------------------------------|
| SKU            | 1251268 /Misha Hand Shower on Elbow Matt Black |
| WELS Info      | S13242 , 4Star / 6.0L                          |
| Aerator & Hose | 1.5M Dural Hose                                |
| Water Pressure | Minimum Pressure 150KPA                        |
|                | Maximum Pressure 500KPA                        |
| Warranty       | Parts: 25 Yrs                                  |
|                | Labour: 2 Yrs                                  |