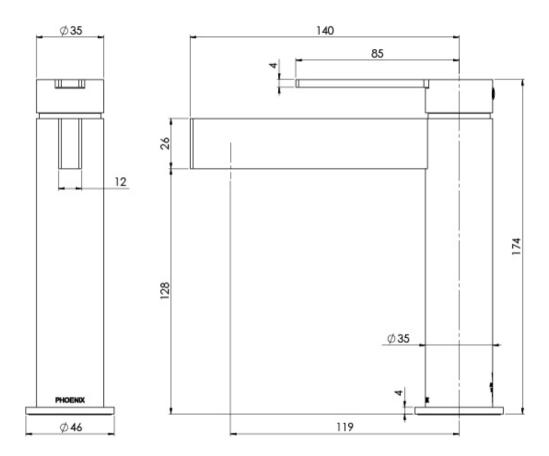

Please visit https://www.phoenixtapware.com.au/warranty to view the full warranty

While we aim to ensure the specifications shown are correct at time of printing, Phoenix Tapware reserves the right to make modifications without prior notice. Always use the physical product measurements for mark-ups and roughing-in as the line drawing shown may differ from the actual product over time. All measurements are shown in millimetres. Colours may vary from image shown.